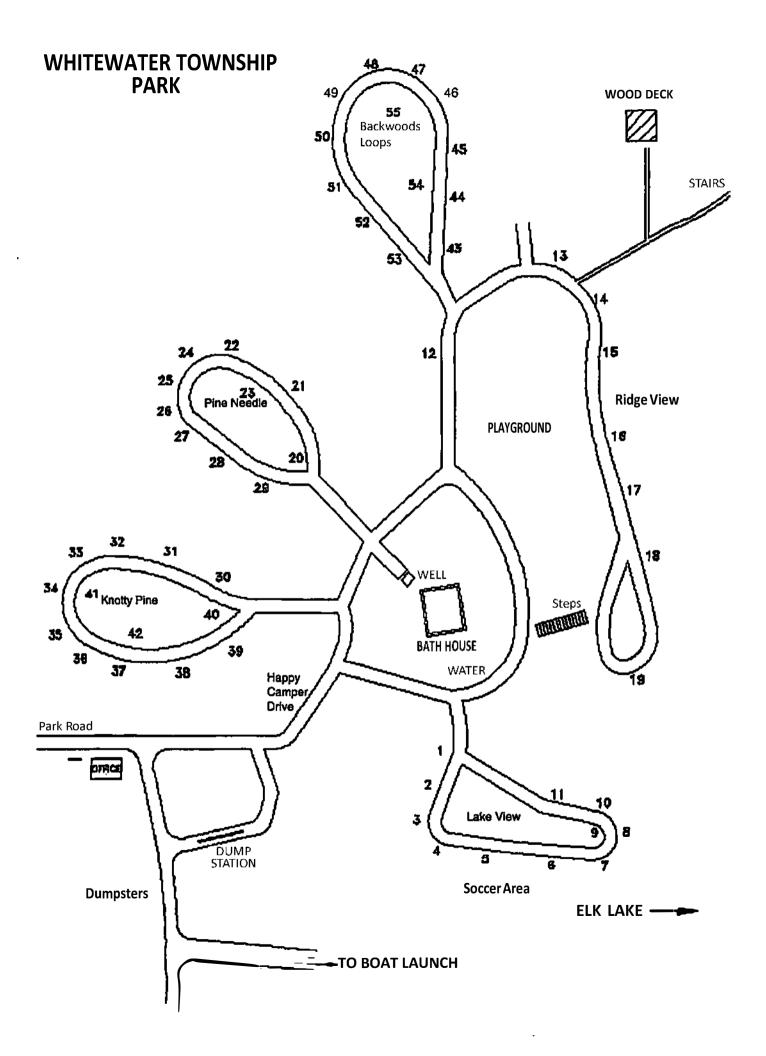

## WHITEWATER TOWNSHIP PARK SITE DESCRIPTIONS Updated July 2019

Site 1 30 amps 31'w x 40'd Improved 2019

Site 2 30 amps 25'w x 47'd

Site 3 30 amps 21'w x 33'd

Site 4 30 amps 22'w x 35'd Lake view

Site 5 30 amps 25'w x 43'd Lake view Improved 2019

Site 6 30 amps 32'w x 40'd Lake view Improved 2019

Site 7 30 amps 31'w x 42'd Lake view

Site 8 30 amps 26'w x 30'd Lake view Site 9 50 amps 28'w x 46'd Lake view Improved 2019

Site 10 30 amps 17'w x 44'd Tent or small RV suggested

Site 11 30 amps 45'w x 33'd Close to road

Site 12 30 amps 24'w x 54'd Sunny

Site 13 30 amps 16'w x 61'd Sunny Improved 2018

Site 14 30 amps 20'w x 46'd Close to public stairs

Site 15 30 amps 38'w x 59'd Lake view Sunny

Site 16 30 amps 35'w x 61'd Lake view Sunny Improved 2018

I

Site 17 30 amps 24'w x 52'd Lake view Sunny

Site 18 30 amps 35'w x 53'd Lake view

Site 19 30 amps 22'w x 67'd Lake view Sunny Improved 2018

Site 20 50 amps 20'w x 60'd Near road intersection

Site 21 30 amps 28'w x 58'd Improved 2019

Site 22 30 amps 29'w x 42'd

Site 23 30 amps 26'w x 60'd Pull through

Site 24 30 amps 28'w x 34'd Sloping pad, tent suggested

Site 25 30 amps 31'w x 48'd Site 26 30 amps 23'w x 32'd

Site 27 30 amps 46'w x 42'd

Site 28 30 amps 33'w x 45'd Angle shaped lot

Site 29 30 amps 17'w x 43'd

Site 30 30 amps 25'w x 40'd

Site 31 30 amps 26'w x 36'd Close to road Tent or small RV suggested

Site 32 30 amps 29'w x 55'd

Site 33 30 amps 22'w x 34'd Short pad Tent or small RV suggested

Site 34 30 amps 34'w x 28'd

Site 35 30 amps 35'w x 40'd Improved 2019 Site 36 30 amps 23'w x 36'd

Near main entrance road

Site 37 30 amps 29'w x 52'd

Site 38 30 amps 32'w x 57'd

Site 39 30 amps 22'w x 48'd Near road

Site 40 50 amps 21'w x 58'd Pull through Near intersection

Site 41 30 amps 26'w x 47'd

Site 42 30 amps 30'w x 57'd

Site 43 30 amps 25'w x 60'd

Site 44 30 amps 32'w x 43'd Tent or small RV suggested

Site 45 30 amps 20'w x 60'd Site 46 30 amps 25'w x 64'd

Site 47 30 amps 14'w x 51'd

Site 48 30 amps 18'w x 57'd

Site 49 30 amps 17'w x 105'd Power at back of site

Site 50 30 amps 20'w x 56'd

Site 51 30 amps 32'w x 64'd

Site 52 30 amps 28'w x 58'd

Site 53 30 amps 22'w x 53'd Pull through

Site 54 30 amps 33'w x 63'd Pull through

Site 55 30 amps 30'w x 67'd Pull through